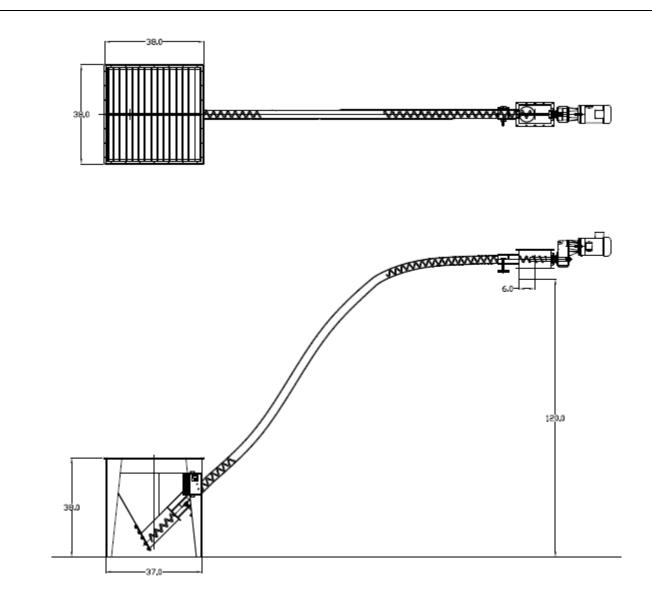

## **Design Specifications:**

- Floor Dimensions: 38 x 60 Inches
- Height: Up to 25'
- Auger Diameter: 1-5/8" to 4"
- Feeder Motor: 3.42 K Watts
- Electrical Requirements: 208-230/480VAC,
- 3 phase, 60 Hz, 15 amp.
- Net Weight: 525 pounds
- Space Requirement: 132" x 110"
- Temperature Rating: 40° 110° F