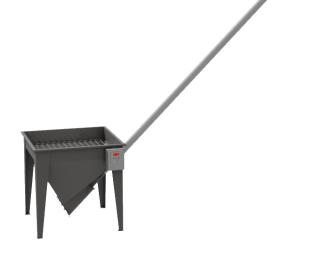

## FLEXIBLE SCREW CONVEYOR

## **Reduce Operator Handling of Dry Material**

- Designed to handle bulk dry powders and granular materials.
- Able to deliver bulk product at desired rate and elevation.
- Multiple motor mounting methods available.
- Designed for continuous or intermitted operation.
- NEMA 4X controls are standard
- Remote start/stop capability
- Available in 304L and 316L stainless steel.
- Capable of receiving super sacks or manual bag unloading hoppers.
- Tube Constructed of UHMW.

The IPM Flexible Screw Conveyor is the perfect solution to retro fit applications. By utilizing the flex conveyor with our bulk bag unloader or manual bag unloading station, you can easily configure a system to meet difficult height requirements.